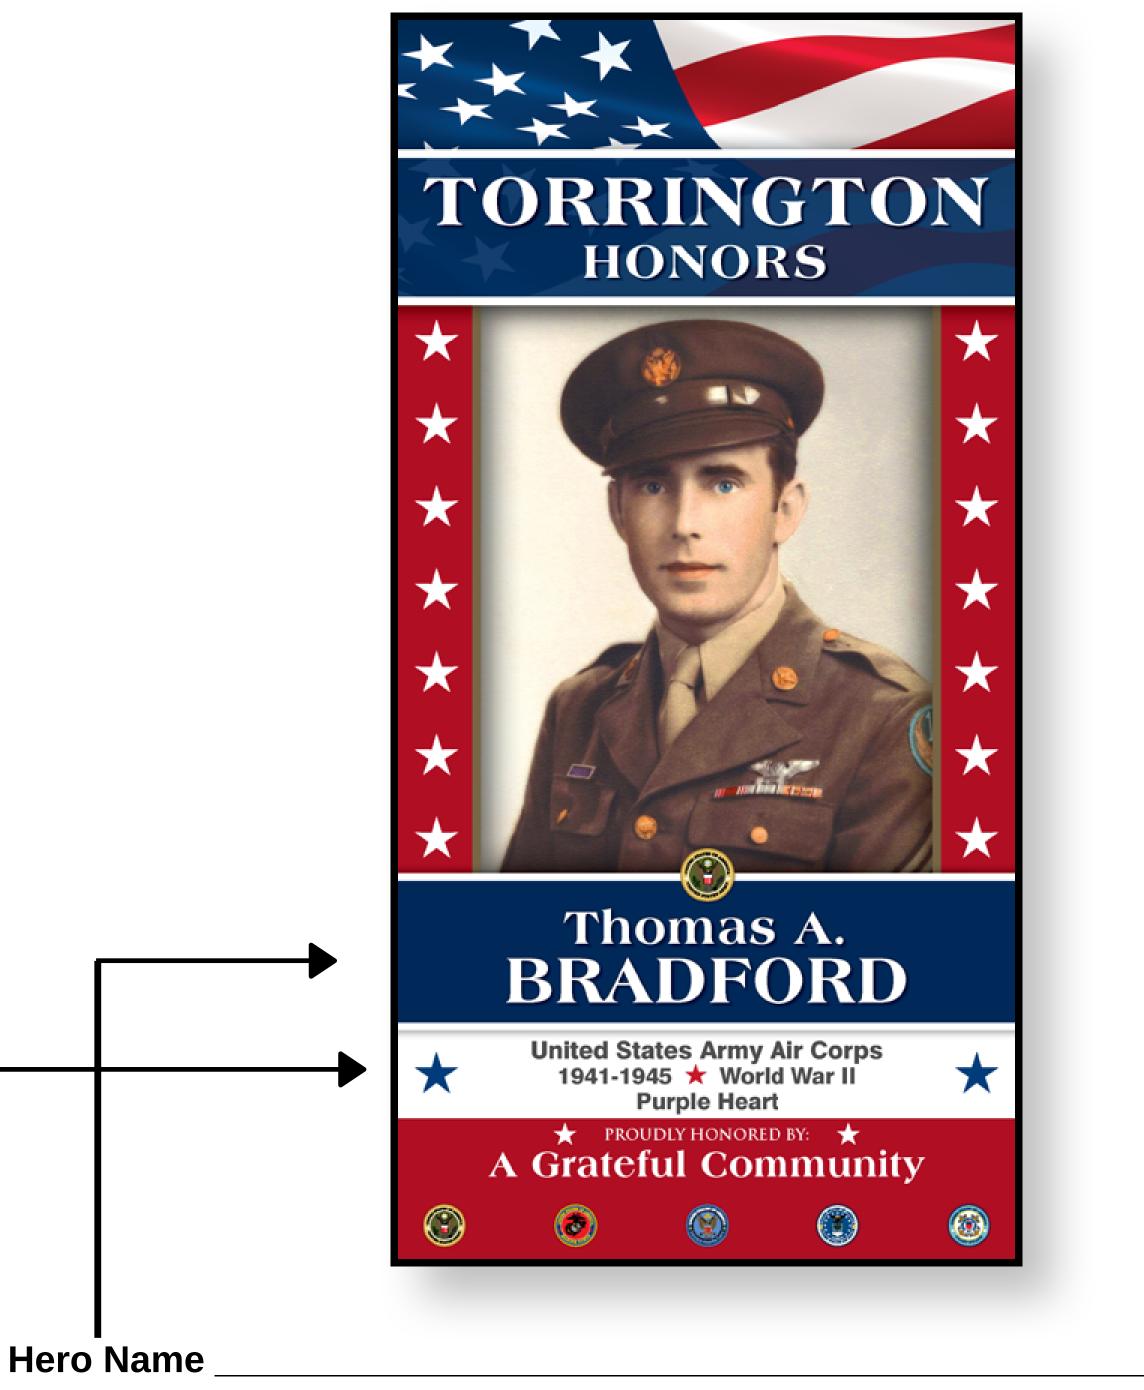

A portrait of your hero in uniform is required. Please provide pictures in the highest quality